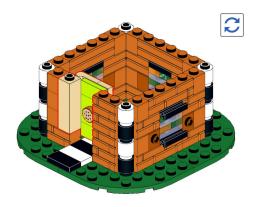

## 35

Attach roof half onto hinge clips.

37 Example 2x 4x 2x S

43 C

5x 6134 Black

4x 6003 Green

1x 3794b Dark Purple

2x 11477 Dark Purple