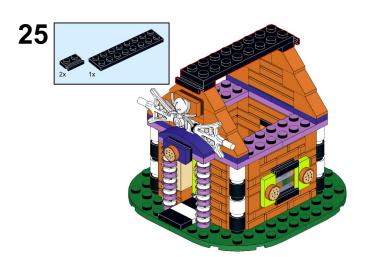

## 35

Attach roof half onto hinge clips.

37 Example 2x 4x 2x S

43 C

5x 6134 Black

4x 6003 Green

1x 3794b Dark Purple

2x 11477 Dark Purple