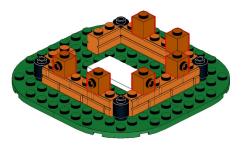

## 35

Attach roof half onto hinge clips.

37 Example 2x 4x 2x S

43 C

5x 6134 Black

4x 6003 Green

1x 3794b Dark Purple

2x 11477 Dark Purple