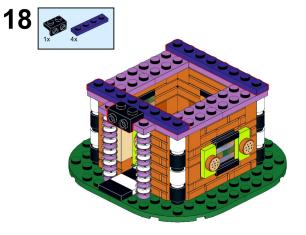

## 35

Attach roof half onto hinge clips.

37 Example 2x 4x 2x S

43 C

5x 6134 Black

4x 6003 Green

1x 3794b Dark Purple

2x 11477 Dark Purple