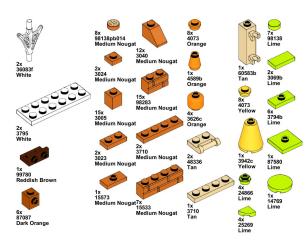

## 35

Attach roof half onto hinge clips.

37 Example 2x 4x 2x S

43 C

5x 6134 Black

4x 6003 Green

1x 3794b Dark Purple

2x 11477 Dark Purple

4x 87580 Dark Purple

4x 3032 Dark Purple

25269 Medium Lavender

12x 24866

Medium Lavender

3x 14769 Medium Lavender

1x 3710 Medium Lavender

5x 3020 Medium Lavender

6x 3024 Trans-Orange

6x 3024 Trans-Green

6x 3023 Trans-Purple

Glow In Dark White