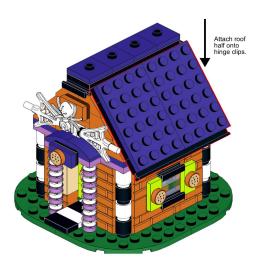

## 35

Attach roof half onto hinge clips.

37 Example 2x 4x 2x S

43 C

5x 6134 Black

4x 6003 Green

1x 3794b Dark Purple

2x 11477 Dark Purple