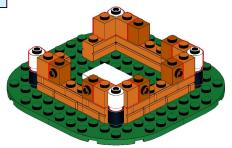

## 35

Attach roof half onto hinge clips.

37 Example 2x 4x 2x S

43 C

5x 6134 Black

4x 6003 Green

1x 3794b Dark Purple

2x 11477 Dark Purple