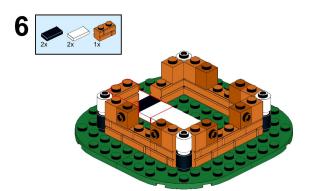

## 35

Attach roof half onto hinge clips.

37 Example 2x 4x 2x S

43 C

5x 6134 Black

4x 6003 Green

1x 3794b Dark Purple

2x 11477 Dark Purple