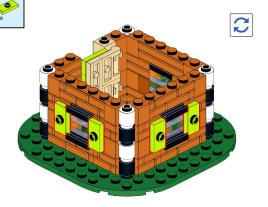

## 35

Attach roof half onto hinge clips.

37 Example 2x 4x 2x S

43 C

5x 6134 Black

4x 6003 Green

1x 3794b Dark Purple

2x 11477 Dark Purple